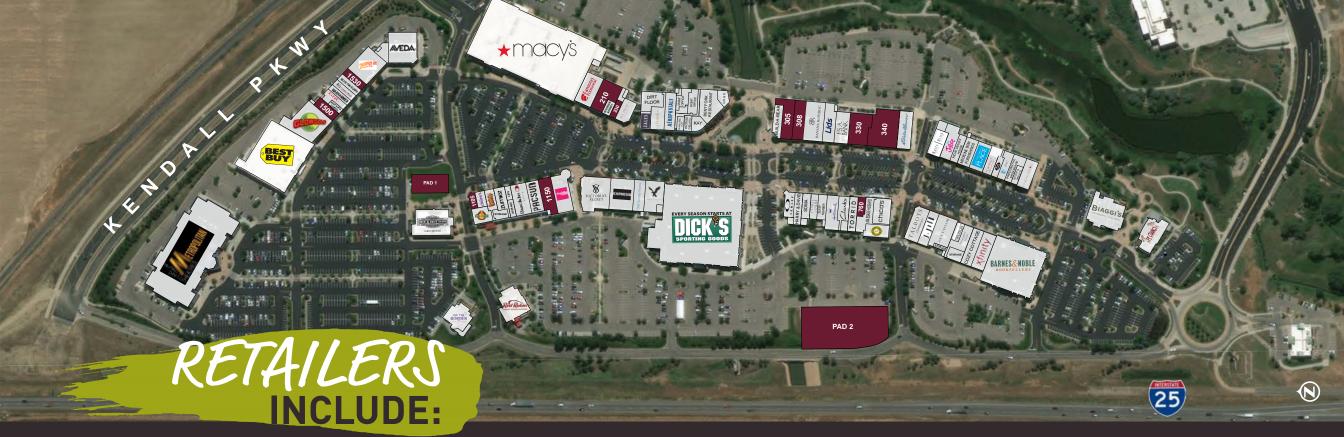

| Suite | Tenant                  | SF      |
|-------|-------------------------|---------|
| 1300  | BEST BUY                | 30,038  |
| 1400  | GLOWGOLF                | 11,500  |
| 1500  | AVAILABLE               | 2,584   |
| 1505  | MARY'S MOUNTAIN COOKIES | 898     |
| 1510  | GNC                     | 2,132   |
| 1515  | WARHAMMER               | 1,600   |
| 1520  | AL'S FORMAL WEAR        | 1,816   |
| 1525  | BLUE FIN SUSHI          | 2,000   |
| 1530  | AVAILABLE               | 2,024   |
| 1540  | JUMPIN                  | 7,838   |
| 1610  | AVEDA                   | 9,000   |
| 100   | MACY'S                  | 151,360 |
| 200   | FAMOUS FOOTWEAR         | 5,500   |
| 210   | AVAILABLE               | 5,494   |
| 220   | MOTHERHOOD MATERNITY    | 1,200   |
| 230   | AVAILABLE               | 1,152   |
| 240   | HELZBERG                | 3,000   |
| 255   | ZALES                   | 1,800   |

| Suite | Tenant                   | SF     |
|-------|--------------------------|--------|
| 257   | CJ BANKS                 | 3,500  |
| 260   | AEROPOSTALE              | 3,960  |
| 265   | SUNGLASS HUT             | 1,000  |
| 270   | PACUGO GELATO            | 1,200  |
| 275   | KAY JEWELERS             | 1,800  |
| 285   | BENT FORK GRILL          | 5,830  |
| 290   | D.O.G.S                  | 1,496  |
| 300   | BUILD-A-BEAR             | 2,688  |
| 305   | AVAILABLE                | 5,131  |
| 308   | AVAILABLE                | 4,534  |
| 310   | BANANA REPUBLIC          | 7,500  |
| 325   | LIDS                     | 4,428  |
| 327   | JOS A BANK               | 4,400  |
| 330   | AVAILABLE                | 6,500  |
| 340   | AVAILABLE                | 10,485 |
| 370   | EDDIE BAUER              | 5,040  |
| 400   | WHITE HOUSE BLACK MARKET | 3,500  |
| 405   | JUSTICE                  | 4,000  |
|       |                          |        |

| Suite | Tenant                   | SF     |
|-------|--------------------------|--------|
| 412   | NICHE DESIGN HOUSE       | 2,205  |
| 415   | MEDICINE BOW FURNISHINGS | 3,620  |
| 420   | PORTRAIT INNOVATIONS     | 1,800  |
| 426   | SEE'S CANDIES            | 1,355  |
| 430   | THE CHILDREN'S PLACE     | 4,000  |
| 440   | AT&T                     | 2,430  |
| 450   | PRESIDENTIAL BROKERAGE   | 2,590  |
| 460   | SCOUT & MOLLY'S          | 1,205  |
| 470   | LENSCRAFTERS             | 3,600  |
| 500   | BARNES & NOBLE           | 26,052 |
| 600   | TALBOT'S                 | 5,095  |
| 610   | J. JILL                  | 3,600  |
| 615   | ANN TAYLOR LOFT          | 6,000  |
| 625   | FRANCESCA'S              | 1,400  |
| 630   | CHRISTOPHER & BANKS      | 3,300  |
| 635   | COZY COTTAGE ANTIQUES    | 4,212  |
| 640   | XFINITY                  | 5,029  |
| 710   | OAKLEY                   | 2,500  |

| Suite | Tenant                    | SF     |
|-------|---------------------------|--------|
| 715   | HARRY & DAVID             | 2.514  |
| 720   | SOMA                      | 2,089  |
| 723   | YANKEE CANDLE             | 1,885  |
| 725   | SLEEP NUMBER              | 2,200  |
| 740   | HALLMARK                  | 4,318  |
| 750   | CLARK'S                   | 2,720  |
| 755   | TORRID                    | 2,866  |
| 760   | AVAILABLE                 | 1,493  |
| 770   | CHICO'S                   | 4,400  |
| 771   | MASSAGE HEIGHTS           | 3,836  |
| 775   | CAFE ATHENS               | 2,950  |
| 800   | DICK'S SPORTING GOODS     | 65,950 |
| 900   | VICTORIA'S SECRET         | 9,500  |
| 910   | EXPRESS                   | 7,500  |
| 920   | BATH & BODY WORKS         | 3,500  |
| 930   | AMERICAN EAGLE OUTFITTERS | 5,500  |
| 1100  | EAST COAST PIZZA          | 2,863  |
| 1105  | AVAILABLE                 | 1,081  |

| Suite | Tenant                  | SF     |
|-------|-------------------------|--------|
| 1110  | CLAIRE'S                | 1,499  |
| 1115  | LIDS                    | 800    |
| 1120  | SPENCER'S GIFTS         | 2,013  |
| 1125  | ZUMIEZ                  | 2,500  |
| 1135  | BUCKLE                  | 4,999  |
| 1140  | PAC SUN                 | 4,000  |
| 1150  | AVAILABLE               | 4,500  |
| 1160  | CHARLOTTE RUSSE         | 6,500  |
| 2200  | ROCK BOTTOM             | 9,517  |
| 2300  | ON THE BORDER           | 6,897  |
| 2400  | RED ROBIN               | 6,134  |
| 2600  | BIAGGI'S ITALIAN BISTRO | 8,405  |
| 2700  | PF CHANG'S              | 6,616  |
| PAD 1 | AVAILABLE PAD           | 7,651  |
| PAD 2 | AVAILABLE PAD           | 10,000 |
|       |                         |        |