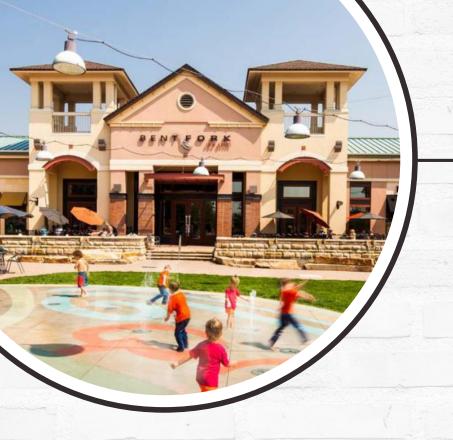

**Newly Renovated Luxury Movie Theatre** 

Park for events, concerts & outdoor movies

Outdoor/patio seating

Fire pits

Seasonal ice skating rink

Main street atmosphere

**Tree-lined streets** 

Pop-jet fountain for kids to run through

University of Northern Colorado

Noosa

Centerra benefits from I-25 visibility, regional tenancy and positioning in a growing retail market. The center has ample parking, multiple points of access, and recognized signage. Centerra is home to a newly renovated movie theater and Macy's Department store as well as a new expanded and remodeled Victoria's Secret.