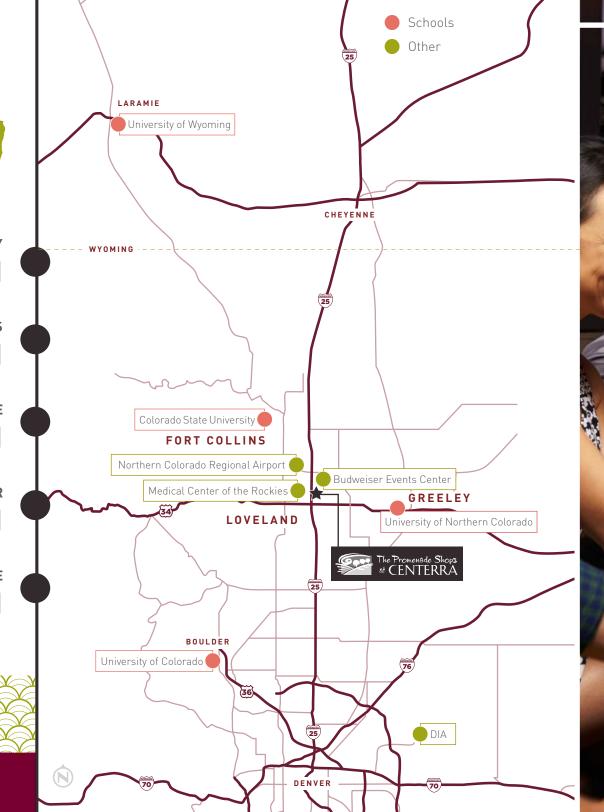

Regional trade area follows a 70-mile span along I-25 from Cheyenne, WY to Longmont, CO.

Primary trade area includes Loveland, Fort Collins, and Windsor, and accounts for 70% of shoppers.

Average shopper HH income is \$86,000.

GREELEY 20 MIN

FORT COLLINS
20 MIN

cheyenne 45 MIN

DENVER 50 MIN

1 HR & 20 MIN