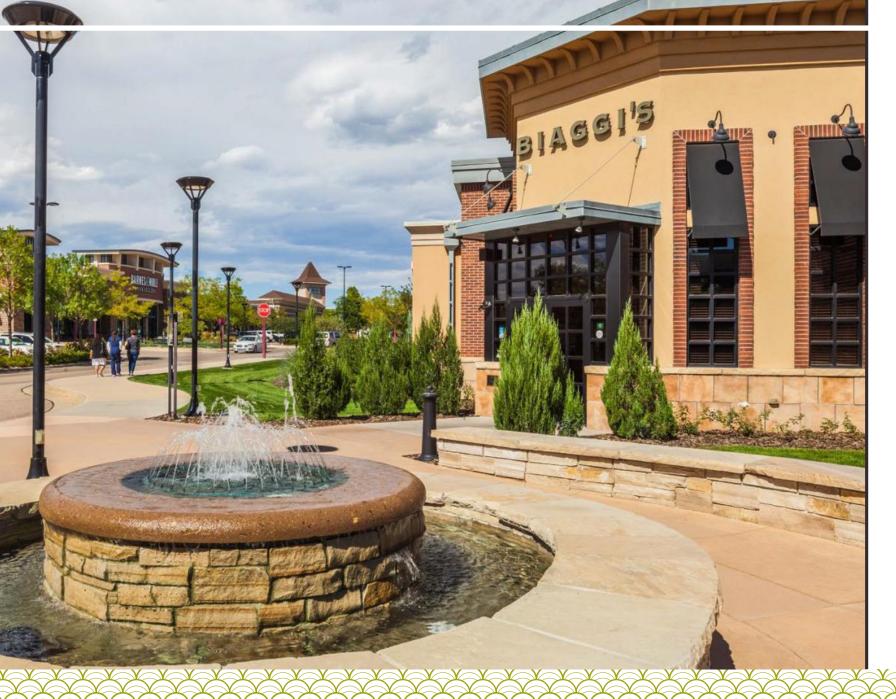

| Suite | Tenant                  | SF     |
|-------|-------------------------|--------|
| 1110  | CLAIRE'S                | 1,499  |
| 1115  | LIDS                    | 800    |
| 1120  | SPENCER'S GIFTS         | 2,013  |
| 1125  | ZUMIEZ                  | 2,500  |
| 1135  | BUCKLE                  | 4,999  |
| 1140  | PAC SUN                 | 4,000  |
| 1150  | AVAILABLE               | 4,500  |
| 1160  | CHARLOTTE RUSSE         | 6,500  |
| 2200  | ROCK BOTTOM             | 9,517  |
| 2300  | ON THE BORDER           | 6,897  |
| 2400  | RED ROBIN               | 6,134  |
| 2600  | BIAGGI'S ITALIAN BISTRO | 8,405  |
| 2700  | PF CHANG'S              | 6,616  |
| PAD 1 | AVAILABLE PAD           | 7,651  |
| PAD 2 | AVAILABLE PAD           | 10,000 |
|       |                         |        |

University of Northern Colorado

Noosa

Centerra benefits from I-25 visibility, regional tenancy and positioning in a growing retail market. The center has ample parking, multiple points of access, and recognized signage. Centerra is home to a newly renovated movie theater and Macy's Department store as well as a new expanded and remodeled Victoria's Secret.