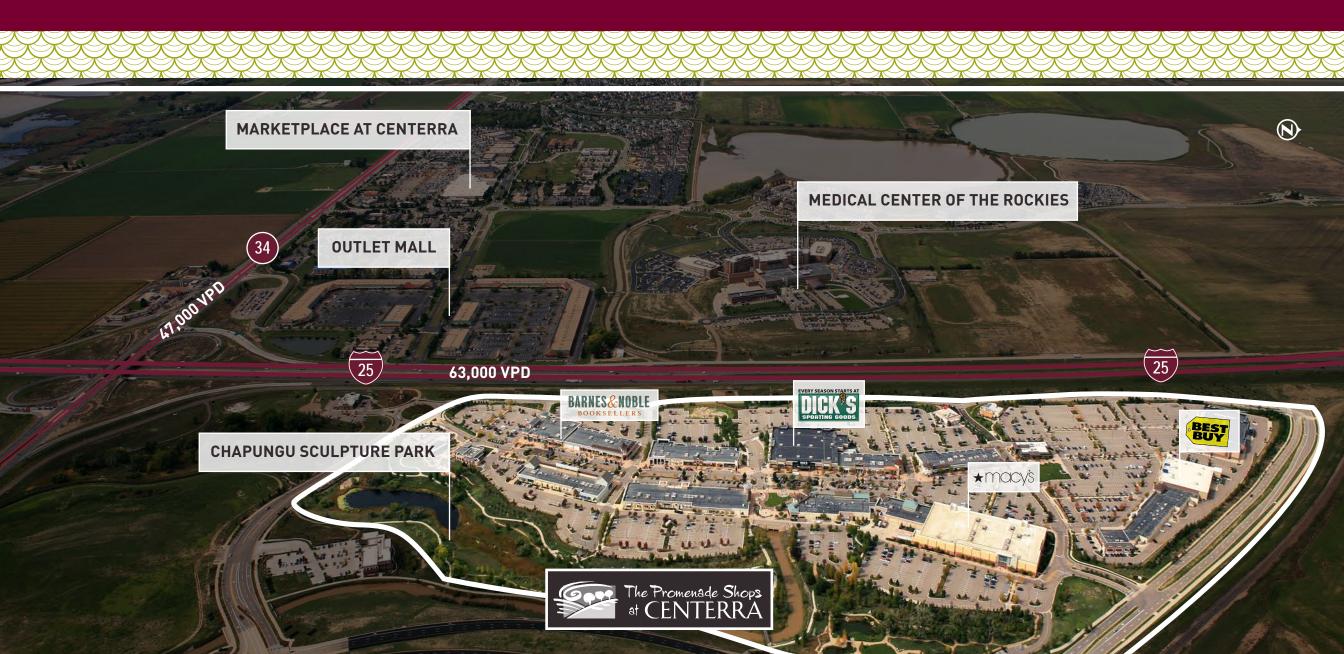

The Promenade Shops at CENTERRA

Located at the cross section of I-25 and HWY 34 in Loveland with visibility to more than 123,000 vehicles per day, The Promenade Shops at Centerra is Northern Colorado's dominant shopping destination. The unique, outdoor experience encourages people to relax, have fun, and stay awhile.

University of Northern Colorado

Noosa

Centerra benefits from I-25 visibility, regional tenancy and positioning in a growing retail market. The center has ample parking, multiple points of access, and recognized signage. Centerra is home to a newly renovated movie theater and Macy's Department store as well as a new expanded and remodeled Victoria's Secret.