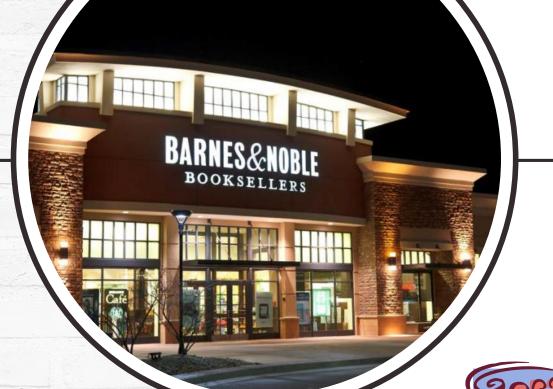

| Suite | Tenant                   | SF     |
|-------|--------------------------|--------|
| 412   | NICHE DESIGN HOUSE       | 2,205  |
| 415   | MEDICINE BOW FURNISHINGS | 3,620  |
| 420   | PORTRAIT INNOVATIONS     | 1,800  |
| 426   | SEE'S CANDIES            | 1,355  |
| 430   | THE CHILDREN'S PLACE     | 4,000  |
| 440   | AT&T                     | 2,430  |
| 450   | PRESIDENTIAL BROKERAGE   | 2,590  |
| 460   | SCOUT & MOLLY'S          | 1,205  |
| 470   | LENSCRAFTERS             | 3,600  |
| 500   | BARNES & NOBLE           | 26,052 |
| 600   | TALBOT'S                 | 5,095  |
| 610   | J. JILL                  | 3,600  |
| 615   | ANN TAYLOR LOFT          | 6,000  |
| 625   | FRANCESCA'S              | 1,400  |
| 630   | CHRISTOPHER & BANKS      | 3,300  |
| 635   | COZY COTTAGE ANTIQUES    | 4,212  |
| 640   | XFINITY                  | 5,029  |
| 710   | OAKLEY                   | 2,500  |

University of Northern Colorado

Noosa

Centerra benefits from I-25 visibility, regional tenancy and positioning in a growing retail market. The center has ample parking, multiple points of access, and recognized signage. Centerra is home to a newly renovated movie theater and Macy's Department store as well as a new expanded and remodeled Victoria's Secret.